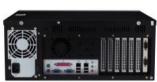

## **ZXP399 DMX Controls and Accessories**

The ZXP399 DMX Controls and Wiring Accessories are to be used with our architectural and facade lighting luminaires (UniFlood C, M and G, UniStrip G4, UniEdge, UniDot G2, UniString and UniBar). DMX Controls include main controller, stand-alone controller, sub-controllers, DMX amplifier and DMX addressing device. Main Controller: Industrial computer that can control up to 6000 DMX universes. Stand-alone Controller: Fits for medium applications with up to 700 DMX universes. Wiring accessories include leader and jumper cables with male and female IP67 connectors and end-caps. Addressing Device: Hand-held device that can write DMX addresses to a whole run on-site within minutes. DMX Amplifier: Compact, IP65 and low power repeater that can amplify the DMX signal for up 100 meters.

#### **Product details**

DMX addressing kit

DMX addressing kit

DMX addressing kit

DMX main controller

DMX main controller

DMX main controller

DMX main controller