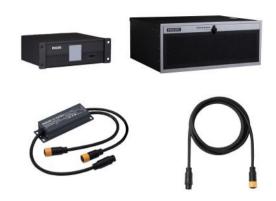

## **ZXP399 DMX Controls and Accessories**

The ZXP399 DMX Controls and Wiring Accessories are to be used with our architectural and facade lighting luminaires (UniFlood C, M and G, UniStrip G4, UniEdge, UniDot G2, UniString and UniBar). DMX Controls include main controller, stand-alone controller, sub-controllers, DMX amplifier and DMX addressing device. Main Controller: Industrial computer that can control up to 6000 DMX universes. Stand-alone Controller: Fits for medium applications with up to 700 DMX universes. Wiring accessories include leader and jumper cables with male and female IP67 connectors and end-caps. Addressing Device: Hand-held device that can write DMX addresses to a whole run on-site within minutes. DMX Amplifier: Compact, IP65 and low power repeater that can amplify the DMX signal for up 100 meters.

#### Versions

ZXP399 4P Leader Cable

ZXP399 4P Jumper Cable

ZXP399 Y Connector

ZXP399 Endcap M

ZXP399 Endcap F

Addressing Kit

ZXP399 Jumper DMX connector

Main controller DMX

sub-controller 8P DMX

**DMX** Amplifier

standalone controller

sub-controller 16P DMX

DMX Amplifier

SSLCTR ACTIVESITE GATEWAY

**DMX Amplifier** 