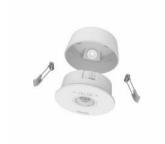

# OccuSwitch

The OccuSwitch is a movement detector with a built-in switch. It will switch the lights off in a room or area when it is vacated and thus save up to 30% on electricity. The OccuSwitch can switch any load of up to 6 A and control an area of between 20 and 25  $\rm m^2$ . A detachable mains connector enables easy installation and mounting of the OccuSwitch in the ceiling

## **Application**

- · Offices, schools (incl. board lighting)
- · Similar applications, including toilets, storage rooms, etcetera
- · Designed for recessed ceiling mounting
- Surface mounting optional with surface box, possible to install with recessed wiring or a surface-mounted duct
- $\cdot$  Optimized for ceiling heights of between 2.5 and 4 meters