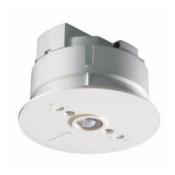

# OccuSwitch

The OccuSwitch is a movement detector with a built-in switch. It will switch the lights off in a room or area when it is vacated and thus save up to 30% on electricity. The OccuSwitch can switch any load of up to 6 A and control an area of between 20 and 25  $\rm m^2$ . A detachable mains connector enables easy installation and mounting of the OccuSwitch in the ceiling

### Product

LRM1070/00 SENSR MOV DET ST LRM1080/00 SENSR MOV DET ST IR