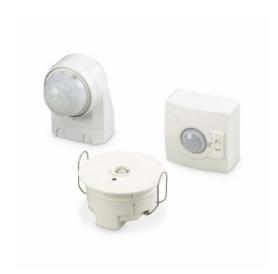

# OccuSwitch

The OccuSwitch is a movement detector with a built-in switch. It will switch the lights off in a room or area when it is vacated and thus save up to 30% on electricity. The OccuSwitch can switch any load of up to 6 A and control an area of between 20 and 25  $\rm m^2$ . A detachable mains connector enables easy installation and mounting of the OccuSwitch in the ceiling

# Versions

SES LCM1060 Occ PIR WH

LRM1070/00 SENSR MOV DET ST

LRH1070/00 SENSR SURFACE BOX