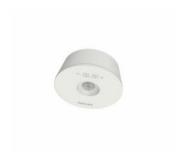

# OccuSwitch

The OccuSwitch is a movement detector with a built-in switch. It will switch the lights off in a room or area when it is vacated and thus save up to 30% on electricity. The OccuSwitch can switch any load of up to 6 A and control an area of between 20 and 25  $\rm m^2$ . A detachable mains connector enables easy installation and mounting of the OccuSwitch in the ceiling

# Versions

SES LCM1060 Occ PIR WH

LRM1070/00 SENSR MOV DET ST

LRH1070/00 SENSR SURFACE BOX