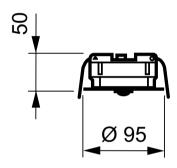

ay time by 10 minutes if movement is detected shortly after switch-off, assuming that the area is still in use but there is very little movement
- The OccuSwitch has a retractable shield that can be used to shield off areas, e.g. corridors, adjacent to the area the OccuSwitch is controlling

## **Application**

- · Offices, schools (incl. board lighting)
- · Similar applications, including toilets, storage rooms, etcetera
- · Designed for recessed ceiling mounting
- Surface mounting optional with surface box, possible to install with recessed wiring or a surface-mounted duct
- $\cdot$  Optimized for ceiling heights of between 2.5 and 4 meters

# **OccuSwitch**

# Versions







SES LCM1060 Occ PIR WH



LRM1070/00 SENSR MOV DET ST



LRH1070/00 SENSR SURFACE BOX

# Dimensional drawing





### Product

LRM1070/00 SENSR MOV DET ST LRM1080/00 SENSR MOV DET ST IR



### Product

LRH1070/00 SENSR SURFACE BOX



© 2022 Signify Holding All rights reserved. Signify does not give any representation or warranty as to the accuracy or completeness of the information included herein and shall not be liable for any action in reliance thereon. The information presented in this document is not intended as any commercial offer and does not form part of any quotation or contract, unless otherwise agreed by Signify. All trademarks are owned by Signify Holding or their respective owners.