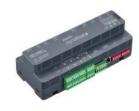

nd sizes to work individually or as part of a system, thus fulfilling any project requirement. Each device can store over 170 presets, allowing the recall of complex switching logic from simple network messages. As the required preset scenarios are stored within each relay device, the commissioning process and network messages are simplified.

### Benefits

- Enables a range of relay controllers with a variety of circuit numbers and sizes to work individually or as part of a system
- Simplifies commissioning process and network messages

### Application

- Retail and Hospitality, Office and Industry
- $\boldsymbol{\cdot}$  Public spaces, Stadiums and multi-purpose Event Centers
- Residential

# **Dynalite Relay Controllers**

### Versions

DDRC810DT-GL









PDUVCC-10

DDRC1220FR-GL





DDRC-GRMS-E

DMRC210

## **Product details**



Front of the DDRC810DT-GL 8 x 10A Relay Controller



#### DDRC420FR Relay Controller

DMRC210 Relay Controller

Product family leaflet, 2022, December 28

# **Dynalite Relay Controllers**



© 2022 Signify Holding All rights reserved. Signify does not give any representation or warranty as to the accuracy or completeness of the information included herein and shall not be liable for any action in reliance thereon. The information presented in this document is not intended as any commercial offer and does not form part of any quotation or contract, unless otherwise agreed by Signify. All trademarks are owned by Signify Holding or their respective owners.

www.lighting.philips.com 2022, December 28 - data subject to change