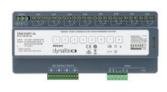

stem, thus fulfilling any project requirement. Each device can store over 170 presets, allowing the recall of complex switching logic from simple network messages. As the required preset scenarios are stored within each relay device, the commissioning process and network messages are simplified.

### Benefits

- Enables a range of relay controllers with a variety of circuit numbers and sizes to work individually or as part of a system
- Simplifies commissioning process and network messages

### Application

- Retail and Hospitality, Office and Industry
- $\boldsymbol{\cdot}$  Public spaces, Stadiums and multi-purpose Event Centers
- Residential

# **Dynalite Relay Controllers**

### Versions

DDRC810DT-GL









PDUVCC-10

DDRC1220FR-GL





DDRC-GRMS-E

DMRC210

## **Product details**



Front of the DDRC810DT-GL 8 x 10A Relay Controller



#### DDRC420FR Relay Controller

DMRC210 Relay Controller

Product family leaflet, 2022, December 28

# **Dynalite Relay Controllers**



© 2022 Signify Holding All rights reserved. Signify does not give any representation or warranty as to the accuracy or completeness of the information included herein and shall not be liable for any action in reliance thereon. The information presented in this document is not intended as any commercial offer and does not form part of any quotation or contract, unless otherwise agreed by Signify. All trademarks are owned by Signify Holding or their respective owners.

www.lighting.philips.com 2022, December 28 - data subject to change