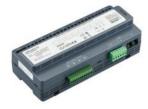

with a variety of circuit numbers and sizes to work individually or as part of a system, thus fulfilling any project requirement. Each device can store over 170 presets, allowing the recall of complex switching logic from simple network messages. As the required preset scenarios are stored within each relay device, the commissioning process and network messages are simplified.

### Benefits

- Enables a range of relay controllers with a variety of circuit numbers and sizes to work individually or as part of a system
- Simplifies commissioning process and network messages

### Application

- Retail and Hospitality, Office and Industry
- $\boldsymbol{\cdot}$  Public spaces, Stadiums and multi-purpose Event Centers
- Residential

# **Dynalite Relay Controllers**

### Versions

DDRC810DT-GL









PDUVCC-10

DDRC1220FR-GL





DDRC-GRMS-E

DMRC210

## **Product details**



Front of the DDRC810DT-GL 8 x 10A Relay Controller



#### DDRC420FR Relay Controller

DMRC210 Relay Controller

Product family leaflet, 2022, December 28

# **Dynalite Relay Controllers**



© 2022 Signify Holding All rights reserved. Signify does not give any representation or warranty as to the accuracy or completeness of the information included herein and shall not be liable for any action in reliance thereon. The information presented in this document is not intended as any commercial offer and does not form part of any quotation or contract, unless otherwise agreed by Signify. All trademarks are owned by Signify Holding or their respective owners.

www.lighting.philips.com 2022, December 28 - data